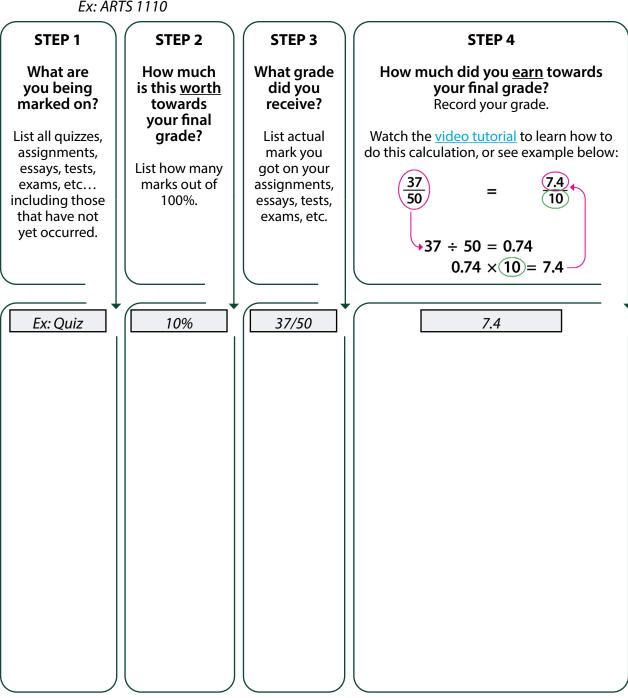

## **COURSE NAME:**

Ex: ARTS 1110

Make sure to check the grade distribution table on your course syllabus to determine exactly what percentage you need to get the letter grade that you want. If you still have further questions please consult your Academic Advisor.