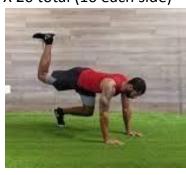

# **FULL BODY STRENGTH CIRCUIT**

Complete 1 set of each exercise Repeat the circuit 2-3 times

Rest 1-2 min. between circuits

# **Reverse Lunge Single Arm Snatch**

X20 total (alternating sides)



# **Elevated Push-Ups**

X 20 total (10 each side)



#### **Bulgarian Split Squat**

X20 total (10 each side)



#### **Negative Pushups**

X 10

\*lower down VERY slowly, drop to your knees to push back up to start



#### **Surrender Squat**

X 20 total (alternating leading leg)



Wall Squat / Sit Bicep Curl (with or without ball)

X 10



# **Bear Donkey Kick**

X 20 total (10 each side)



# **Bear Kick-throughs**

X 20 total (alternating sides)