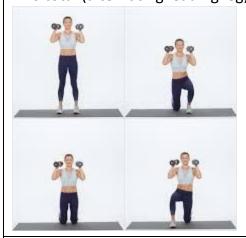

# **FULL BODY STRENGTH CIRCUIT**

Complete 1 set of each exercise Repeat the circuit 2-3 times

Rest 1-2 min. between circuits

# **Reverse Lunge Single Arm Snatch**

X20 total (alternating sides)



# **Elevated Push-Ups**

X 20 total (10 each side)



#### **Bulgarian Split Squat**

X20 total (10 each side)



#### **Negative Pushups**

X 10

\*lower down VERY slowly, drop to your knees to push back up to start



#### **Surrender Squat**

X 20 total (alternating leading leg)



Wall Squat / Sit Bicep Curl (with or without ball)

X 10



# **Bear Donkey Kick**

X 20 total (10 each side)



# **Bear Kick-throughs**

X 20 total (alternating sides)