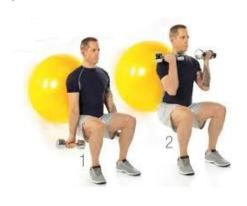

#### **Surrender Squat**

X 20 total (alternating leading leg)

Wall Squat / Sit Bicep Curl (with or without ball)

X 10