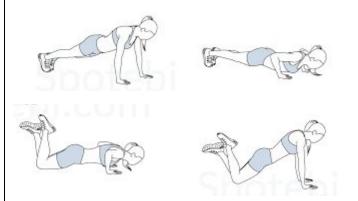

# **FULL BODY STRENGTH CIRCUIT**

Complete 1 set of each exercise Repeat the circuit 2-3 times

Rest 1-2 min. between circuits

# **Reverse Lunge Single Arm Snatch**

X20 total (alternating sides)



# **Elevated Push-Ups**

X 20 total (10 each side)



#### **Bulgarian Split Squat**

X20 total (10 each side)



#### **Negative Pushups**

X 10

\*lower down VERY slowly, drop to your knees to push back up to start



#### **Surrender Squat**

X 20 total (alternating leading leg)



Wall Squat / Sit Bicep Curl (with or without ball)

X 10



# **Bear Donkey Kick**

X 20 total (10 each side)



# **Bear Kick-throughs**

X 20 total (alternating sides)