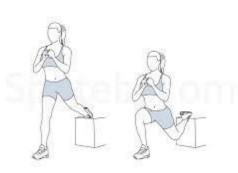

# **FULL BODY STRENGTH CIRCUIT**

Complete 1 set of each exercise Repeat the circuit 2-3 times

Rest 1-2 min. between circuits

# **Reverse Lunge Single Arm Snatch**

X20 total (alternating sides)



# **Elevated Push-Ups**

X 20 total (10 each side)



#### **Bulgarian Split Squat**

X20 total (10 each side)



#### **Negative Pushups**

X 10

\*lower down VERY slowly, drop to your knees to push back up to start



#### **Surrender Squat**

X 20 total (alternating leading leg)



Wall Squat / Sit Bicep Curl (with or without ball)

X 10



# **Bear Donkey Kick**

X 20 total (10 each side)



# **Bear Kick-throughs**

X 20 total (alternating sides)