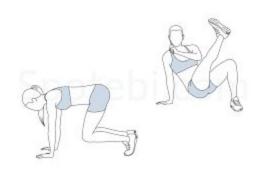

# **FULL BODY STRENGTH CIRCUIT**

Complete 1 set of each exercise Repeat the circuit 2-3 times

Rest 1-2 min. between circuits

# **Reverse Lunge Single Arm Snatch**

X20 total (alternating sides)



# **Elevated Push-Ups**

X 20 total (10 each side)



#### **Bulgarian Split Squat**

X20 total (10 each side)



#### **Negative Pushups**

X 10

\*lower down VERY slowly, drop to your knees to push back up to start



#### **Surrender Squat**

X 20 total (alternating leading leg)



Wall Squat / Sit Bicep Curl (with or without ball)

X 10



# **Bear Donkey Kick**

X 20 total (10 each side)



# **Bear Kick-throughs**

X 20 total (alternating sides)