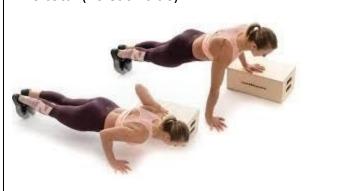

# **FULL BODY STRENGTH CIRCUIT**

Complete 1 set of each exercise Repeat the circuit 2-3 times

Rest 1-2 min. between circuits

# **Reverse Lunge Single Arm Snatch**

X20 total (alternating sides)



# **Elevated Push-Ups**

X 20 total (10 each side)



#### **Bulgarian Split Squat**

X20 total (10 each side)



#### **Negative Pushups**

X 10

\*lower down VERY slowly, drop to your knees to push back up to start



#### **Surrender Squat**

X 20 total (alternating leading leg)



Wall Squat / Sit Bicep Curl (with or without ball)

X 10



# **Bear Donkey Kick**

X 20 total (10 each side)



# **Bear Kick-throughs**

X 20 total (alternating sides)