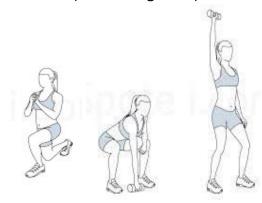

# **FULL BODY STRENGTH CIRCUIT**

Complete 1 set of each exercise Repeat the circuit 2-3 times

Rest 1-2 min. between circuits

# **Reverse Lunge Single Arm Snatch**

X20 total (alternating sides)



# **Elevated Push-Ups**

X 20 total (10 each side)



#### **Bulgarian Split Squat**

X20 total (10 each side)



#### **Negative Pushups**

X 10

\*lower down VERY slowly, drop to your knees to push back up to start



#### **Surrender Squat**

X 20 total (alternating leading leg)



Wall Squat / Sit Bicep Curl (with or without ball)

X 10



# **Bear Donkey Kick**

X 20 total (10 each side)



# **Bear Kick-throughs**

X 20 total (alternating sides)