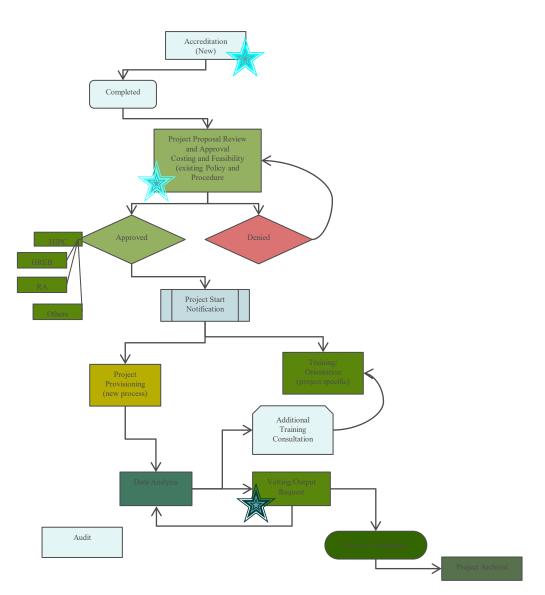

|     | 7.44  | 1                | 121689 100      |                  |          |     |
| 8                               | CITIZENSHIP    | Citizensnip Cnar 1              |                         |           |     |       |                  |                 |                  |          |     |
| 9                               | LANGUAGESPOKEN |                                 | Language Spoken         |           |     | Char  | 1                |                 |                  |          |     |
| 10                              | DATECANRES     |                                 | Canadian Residency Date |           |     | Num   | 8                | YYMME           | DD10.            | DATE11.  |     |



Access and Use of Repository Data Process

#### **Project Based**







# **Limited Use and Results Reporting**

- Use of data is limited within each project to the approvals obtained
- Data cells representing 1-5 individuals or events must be suppressed
- Copy of publication or presentations must be sent to data providers and MCHP a minimum of 30 days prior to release
- Vetting and transfer of aggregated data and results for external researchers/analysts



# **Breach – Definition and Reporting**

- Breach
  - Individual records or personal information released/disclosed
    - Within system/MCHP
    - Externally
  - Individual records or personal information used or accessed outside of approvals
  - Integrity of data is compromised
  - Small numbers released/disclosed
  - Release of results outside of process (e.g. published without review)
- Reporting