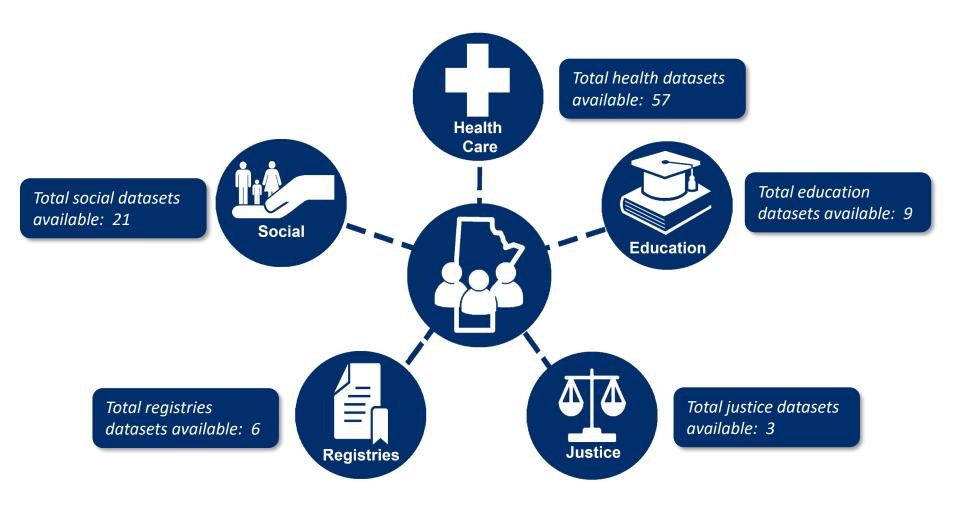

#### Manitoba Population Research Data Repository

#### **Scope and Coverage**

- Represents whole Manitoba Population
- Data are installed/updated after year end files are closed
- · Data are de-identified with a common encrypted ID
- Linkable but not maintained in a linked format.
- Can be used only for approved research project
- Project Specific Data (Survey, RCT, Clinical)