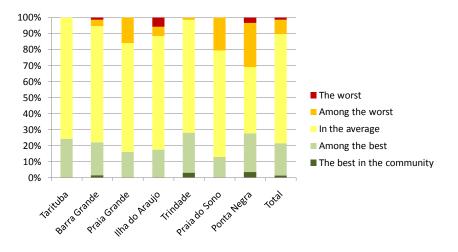

# Quality of life, when compared to the other HHs in the community (n=338)

Future (What would hinder your children to achieve your desired future?) (n=262)

Thank you!