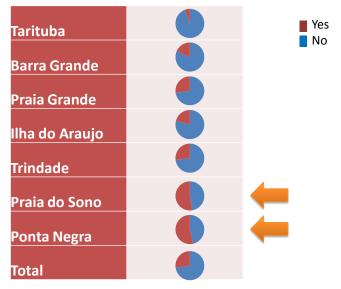

|     |                           |                            |
| Trindade       |                     |     |                           |                            |
| Praia do Sono  |                     |     |                           |                            |
| Ponta Negra    |                     |     |                           |                            |
| Total          |                     |     |                           |                            |



#### Age when started fishing activities (n=214)

When do you fish? (n=209)





Type of fishing activity: postclassified (n=175, above) and self perception (n=215, below)



# Fish consumption (n=345)



# Food production (n=350)

During the last 12 months did your household suffer any food shortage? (n=345)





### Quality of food consumption (n=347)

## Food exchanges (n=345)



# Quality of life, when compared to the other HHs in the community (n=338)



Future (What would hinder your children to achieve your desired future?) (n=262)





Thank you!