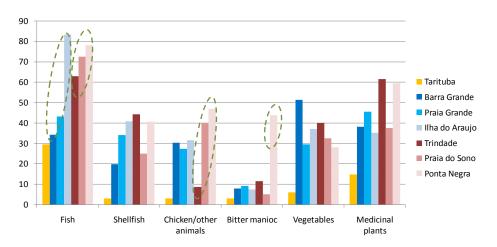

# Food production (n=350)

During the last 12 months did your household suffer any food shortage? (n=345)