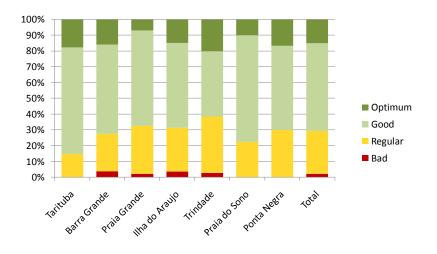

|     |                           |                            |
| Trindade       |                     |     |                           |                            |
| Praia do Sono  |                     |     |                           |                            |
| Ponta Negra    |                     |     |                           |                            |
| Total          |                     |     |                           |                            |



#### Age when started fishing activities (n=214)

When do you fish? (n=209)





Type of fishing activity: postclassified (n=175, above) and self perception (n=215, below)



# Fish consumption (n=345)



# Food production (n=350)

During the last 12 months did your household suffer any food shortage? (n=345)





### Quality of food consumption (n=347)

## Food exchanges (n=345)



# Quality of life, when compared to the other HHs in the community (n=338)



Future (What would hinder your children to achieve your desired future?) (n=262)





Thank you!