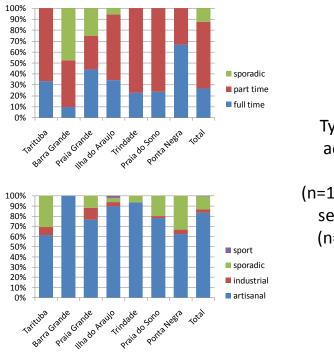

#### Age when started fishing activities (n=214)

When do you fish? (n=209)

Type of fishing activity: postclassified (n=175, above) and self perception (n=215, below)