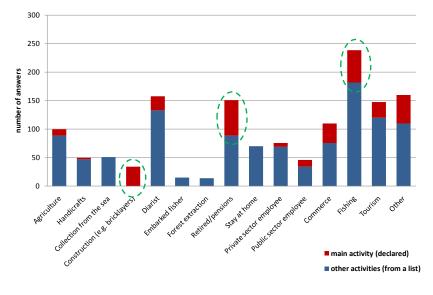

|
| Praia do Sono  | 112                                     | 53                         | 40*            | 25 min              | 109              | 69                 | 178                            |
| Ponta Negra    | 48                                      | 32                         | 32             | 22 min              | 72               | 68                 | 140                            |
| Total          | 1038                                    | 386                        | (350)          |                     | 715              | 672                | 1387                           |

\*11 refusals, 17 closed houses, 13 empty houses

\*\*more than 20 closed or empty houses. The previously total HH number was clearly overestimated; we counted less than 70 HHs (total)



# Economic activities (350 HHs)

# Fishing (175 HHs, n=200)

|                | 0 (                 |     |                           | /                          |
|----------------|---------------------|-----|---------------------------|----------------------------|
|                | HHs with<br>fishers | Sex | Fisher's HHs<br>with boat | Fisher's HHs<br>with motor |
| Tarituba       |                     |     |                           |                            |
| Barra Grande   |                     |     |                           |                            |
| Praia Grande   |                     |     |                           |                            |
| Ilha do Araújo |                     |     |                           |                            |
| Trindad