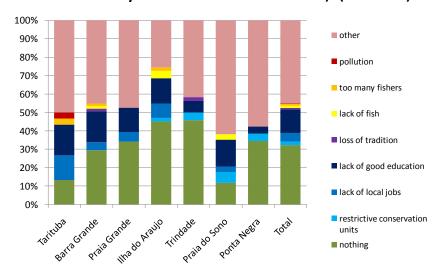

# Quality of life, when compared to the other HHs in the community (n=338)

Future (What would hinder your children to achieve your desired future?) (n=262)

Thank you!