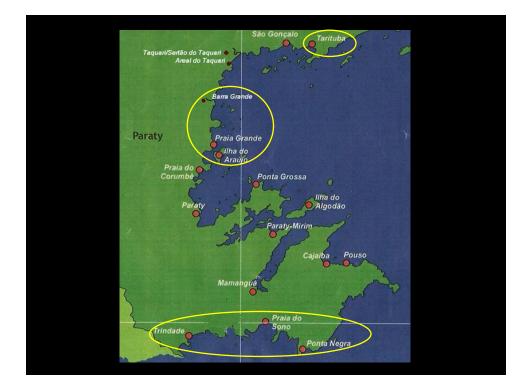

| Community      | previously<br>estimated<br>HH<br>number | Targeted<br>sample<br>size | HHs<br>sampled | Average<br>duration | Number of<br>men | Number of<br>women | Total<br>sampled<br>population |
|----------------|-----------------------------------------|----------------------------|----------------|---------------------|------------------|--------------------|--------------------------------|
| Tarituba       | 134                                     | 57                         | 34**           | 22 min              | 56               | 68                 | 124                            |
| Barra Grande   | 318                                     | 76                         | 76             | 23 min              | 150              | 159                | 309                            |
| Praia Grande   | 80                                      | 44                         | 44             | 23 min              | 100              | 93                 | 193                            |
| Ilha do Araujo | 118                                     | 54                         | 54             | 24 min              | 104              | 111                | 215                            |
| Trindade       | 228                                     | 70                         | 70             | 21 min              | 124              | 104                | 228                            |
| Praia do Sono  | 112                                     | 53                         | 40*            | 25 min              | 109              | 69                 | 178                            |
| Ponta Negra    | 48                                      | 32                         | 32             | 22 min              | 72               | 68                 | 140                            |
| Total          | 1038                                    | 386                        | (350)          |                     | 715              | 672                | 1387                           |