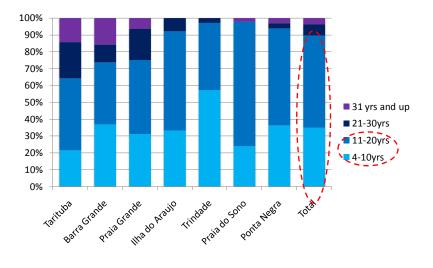

#### Age when started fishing activities (n=214)

When do you fish? (n=209)

Type of fishing activity: postclassified (n=175, above) and self perception (n=215, below)