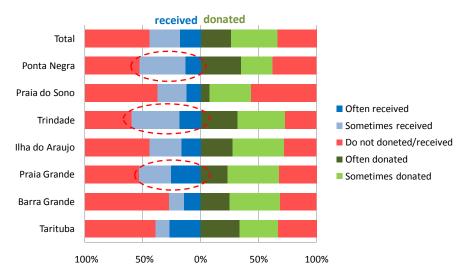

rindade       |                     |     |                           |                            |
| Praia do Sono  |                     |     |                           |                            |
| Ponta Negra    |                     |     |                           |                            |
| Total          |                     |     |                           |                            |



#### Age when started fishing activities (n=214)

When do you fish? (n=209)





Type of fishing activity: postclassified (n=175, above) and self perception (n=215, below)



# Fish consumption (n=345)



# Food production (n=350)

During the last 12 months did your household suffer any food shortage? (n=345)





### Quality of food consumption (n=347)

## Food exchanges (n=345)



# Quality of life, when compared to the other HHs in the community (n=338)



Future (What would hinder your children to achieve your desired future?) (n=262)





Thank you!