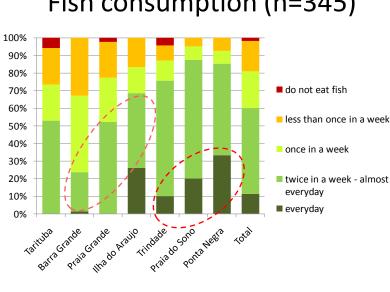

| Praia Grande   |                     |     |                           |                            |
| Ilha do Araújo |                     |     |                           |                            |
| Trindade       |                     |     |                           |                            |
| Praia do Sono  |                     |     |                           |                            |
| Ponta Negra    |                     |     |                           |                            |
| Total          |                     |     |                           |                            |



#### Age when started fishing activities (n=214)

When do you fish? (n=209)





Type of fishing activity: postclassified (n=175, above) and self perception (n=215, below)



# Fish consumption (n=345)



# Food production (n=350)

During the last 12 months did your household suffer any food shortage? (n=345)





### Quality of food consumption (n=347)

## Food exchanges (n=345)



# Quality of life, when compared to the other HHs in the community (n=338)



Future (What would hinder your children to achieve your desired future?) (n=262)





Thank you!