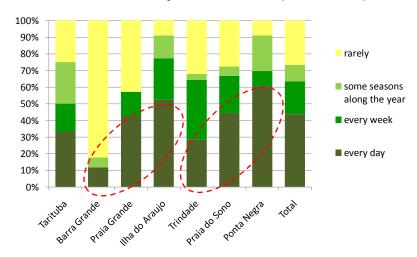

#### Age when started fishing activities (n=214)

When do you fish? (n=209)

Type of fishing activity: postclassified (n=175, above) and self perception (n=215, below)