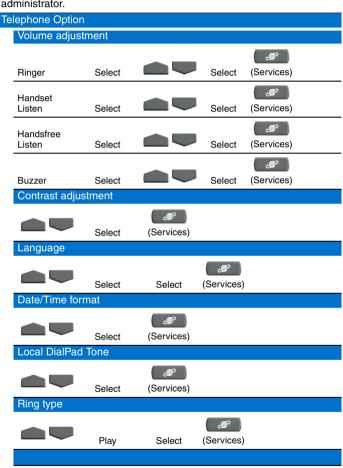

# Your IP Phone 2001 Option Menu

The Services menu contains the Telephone Option, Password Admin, Virtual Office, and Branch Office menus.

**Note:** The **Password Admin, Virtual Office**, and **Branch Office** menus may not be available on your IP Phone 2001. Consult your system administrator.