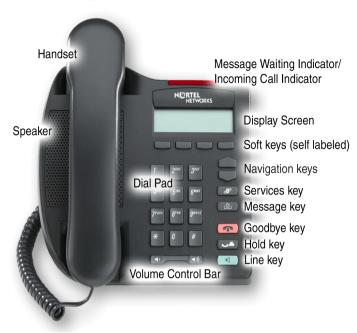

ssages key                                                                            |
|                   | Press the Navigation keys                                                                         |
| ►Fwd              | The ► flashes when a feature is being programmed. The ► lights steadily when a feature is active. |

# Your IP Phone 2001 Option Menu



The Services menu contains the Telephone Option, Password Admin, Virtual Office, and Branch Office menus.

**Note:** The **Password Admin, Virtual Office**, and **Branch Office** menus may not be available on your IP Phone 2001. Consult your system administrator.



For additional information on the operation of your IP Phone, please consult the *Nortel Networks IP Phone 2001 User Guide*.

## **Introducing the IP Phone 2001**





# Nortel Networks IP Phone 2001

For Nortel Networks Communication Server 1000

Quick Reference Card