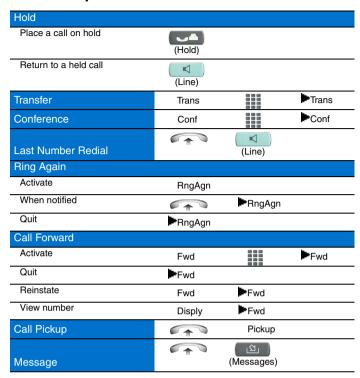

### **Feature Operation**

#### Legend

| Icon              | Action                                                                                            |
|-------------------|---------------------------------------------------------------------------------------------------|
| ( )               | Indicates the key cap text label. For example, (Messages).                                        |
| (Hold)            | Press the Hold key                                                                                |
|                   | Lift the handset                                                                                  |
| <u></u>           | Replace the handset                                                                               |
|                   | Dial a number                                                                                     |
| (Line)            | Press the Line key                                                                                |
| (Services)        | Press the Services key                                                                            |
| ্রে<br>(Messages) | Press the Messages key                                                                            |
|                   | Press the Navigation keys                                                                         |
| ►Fwd              | The ► flashes when a feature is being programmed. The ► lights steadily when a feature is active. |