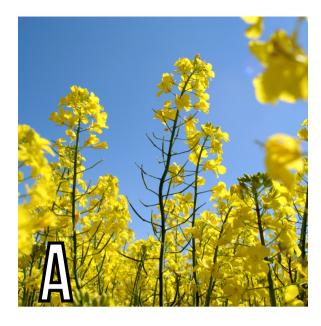

## ANSWER SHEET

Write your guess on what letter of plant, seed and food images match with the crop!

Answers: Barley - Plant: B, Seed: D, Food: F Wheat - Plant: D, Seed: A, Food: C Canola - Plant: A, Seed: F, Food: D