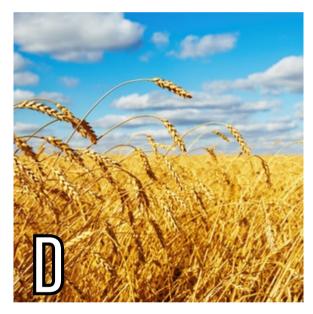

## ANSWER SHEET

Write your guess on what letter of plant, seed and food images match with the crop!

Answers: Barley - Plant: B, Seed: D, Food: F Wheat - Plant: D, Seed: A, Food: C Canola - Plant: A, Seed: F, Food: D