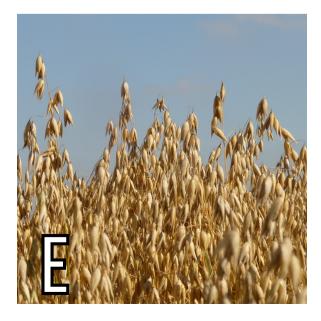

Oats - Plant: E, Seed: B, Food: A Flax - Plant: C, Seed: E, Food: B Sunflower - Plant: F, Seed: C, Food: E