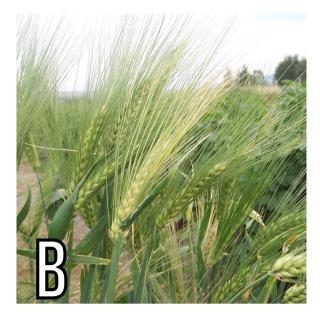

## ANSWER SHEET

Write your guess on what letter of plant, seed and food images match with the crop!

Answers: Barley - Plant: B, Seed: D, Food: F Wheat - Plant: D, Seed: A, Food: C Canola - Plant: A, Seed: F, Food: D