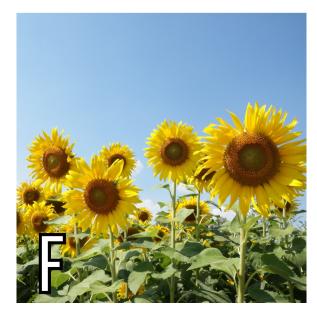

## ANSWER SHEET

Write your guess on what letter of plant, seed and food images match with the crop!

Answers: Barley - Plant: B, Seed: D, Food: F Wheat - Plant: D, Seed: A, Food: C Canola - Plant: A, Seed: F, Food: D