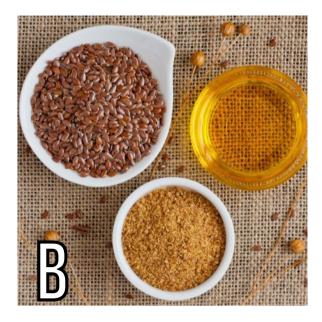

## ANSWER SHEET

Write your guess on what letter of plant, seed and food images match with the crop!

Answers: Barley - Plant: B, Seed: D, Food: F Wheat - Plant: D, Seed: A, Food: C Canola - Plant: A, Seed: F, Food: D