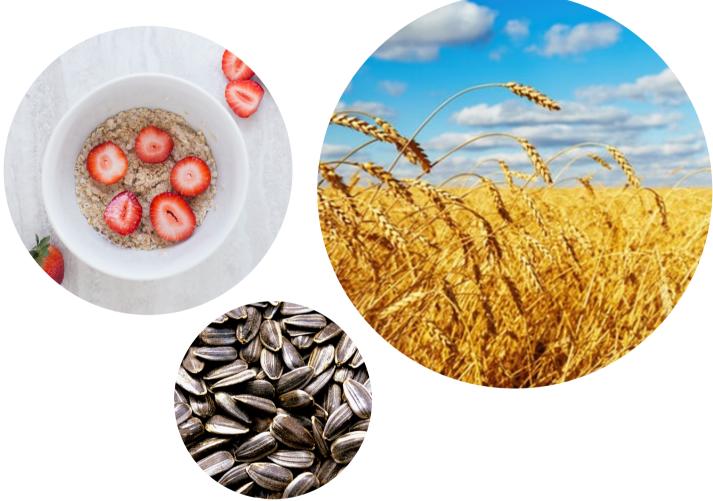

## Grain Matching Activity Sheet

Instructions:

- 1. Print out this document and spread out pages
- 2. Try your best to match up the pictures of the plants, seeds and food to the correct crop name.

3. Fill in the table on your answer sheet with the corresponding letter! *Optional: cut out the images before starting and match those up!* 

## ANSWER SHEET

Write your guess on what letter of plant, seed and food images match with the crop!

Answers: Barley - Plant: B, Seed: D, Food: F Wheat - Plant: D, Seed: A, Food: C Canola - Plant: A, Seed: F, Food: D

Oats - Plant: E, Seed: B, Food: A Flax - Plant: C, Seed: E, Food: B Sunflower - Plant: F, Seed: C, Food: E