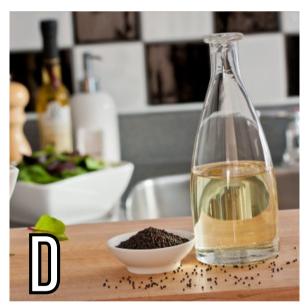

## ANSWER SHEET

Write your guess on what letter of plant, seed and food images match with the crop!

Answers: Barley - Plant: B, Seed: D, Food: F Wheat - Plant: D, Seed: A, Food: C Canola - Plant: A, Seed: F, Food: D

Oats - Plant: E, Seed: B, Food: A Flax - Plant: C, Seed: E, Food: B Sunflower - Plant: F, Seed: C, Food: E