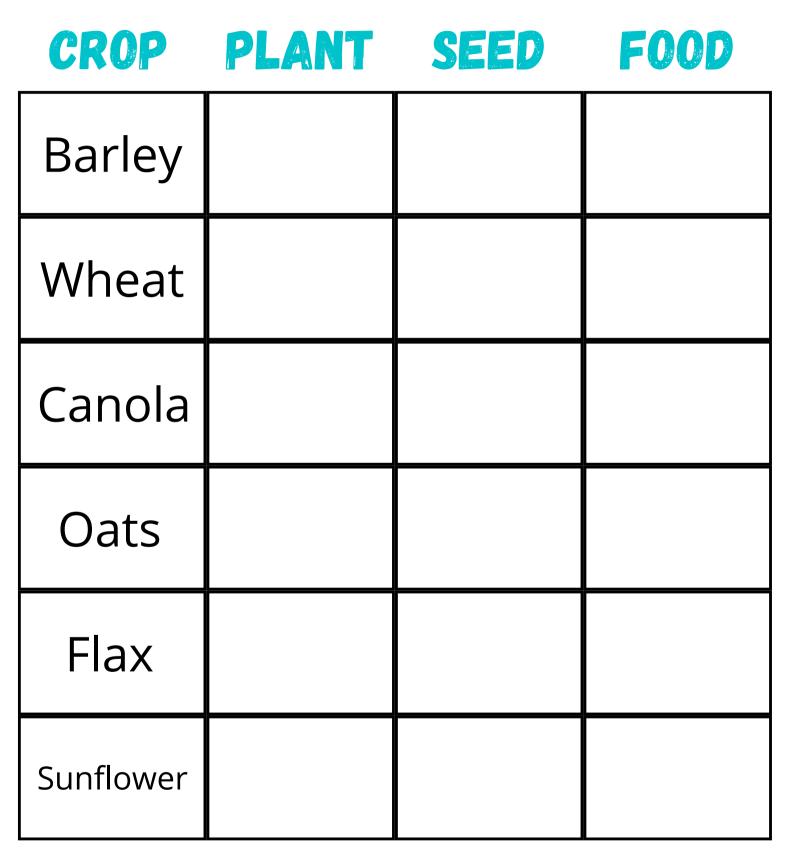

## Grain Matching Activity Sheet

Instructions:

- 1. Print out this document and spread out pages
- 2. Try your best to match up the pictures of the plants, seeds and food to the correct crop name.

3. Fill in the table on your answer sheet with the corresponding letter! *Optional: cut out the images before starting and match those up!* 

## ANSWER SHEET

Write your guess on what letter of plant, seed and food images match with the crop!

Answers: Barley - Plant: B, Seed: D, Food: F Wheat - Plant: D, Seed: A, Food: C Canola - Plant: A, Seed: F, Food: D

Oats - Plant: E, Seed: B, Food: A Flax - Plant: C, Seed: E, Food: B Sunflower - Plant: F, Seed: C, Food: E