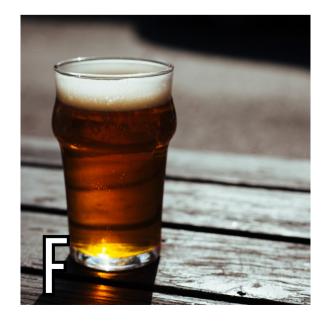

## ANSWER SHEET

Write your guess on what letter of plant, seed and food images match with the crop!

Answers: Barley - Plant: B, Seed: D, Food: F Wheat - Plant: D, Seed: A, Food: C Canola - Plant: A, Seed: F, Food: D