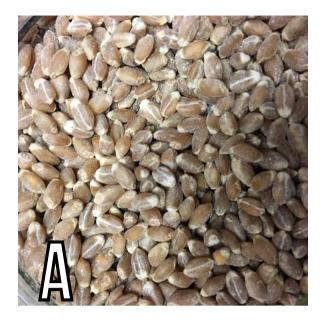

## ANSWER SHEET

Write your guess on what letter of plant, seed and food images match with the crop!

Answers: Barley - Plant: B, Seed: D, Food: F Wheat - Plant: D, Seed: A, Food: C Canola - Plant: A, Seed: F, Food: D