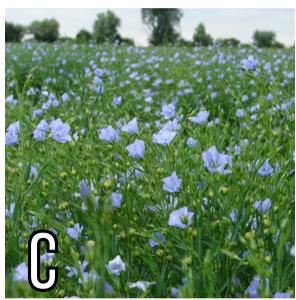

Oats - Plant: E, Seed: B, Food: A Flax - Plant: C, Seed: E, Food: B Sunflower - Plant: F, Seed: C, Food: E