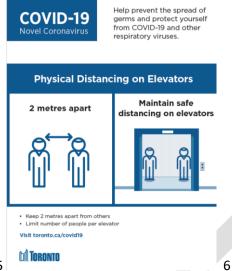

### Other posters

(Shared Health posters)

Shared health Soins communs

- b) Elevator Lobby
- Located at each elevator lobby
- Elevator social distance, use the stairs

Manitoba 🗫

- Cough etiquette
- Hand Hygiene

https://sharedhealthmb.ca/files/precautions-to-follow-letter.pdf

https://sharedhealthmb.ca/files/covid-19-elevator-distancing-poster-large.pdf

https://sharedhealthmb.ca/files/covid-19-stairs-poster.pdf

https://sharedhealthmb.ca/covid19/providers/hand-hygiene-posters/