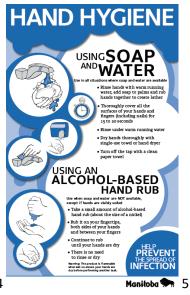

### Other posters

(Shared Health posters)

Shared health Soins communs

- b) Elevator Lobby
- Located at each elevator lobby
- Elevator social distance, use the stairs

Manitoba 🗫

- Cough etiquette
- Hand Hygiene

https://sharedhealthmb.ca/files/precautions-to-follow-letter.pdf

https://sharedhealthmb.ca/files/covid-19-elevator-distancing-poster-large.pdf

https://sharedhealthmb.ca/files/covid-19-stairs-poster.pdf

https://sharedhealthmb.ca/covid19/providers/hand-hygiene-posters/