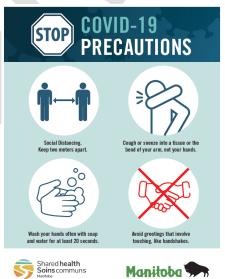

### Other posters

(Shared Health posters)

Shared health Soins communs

- b) Elevator Lobby
- Located at each elevator lobby
- Elevator social distance, use the stairs

Manitoba 🗫

- Cough etiquette
- Hand Hygiene

https://sharedhealthmb.ca/files/precautions-to-follow-letter.pdf

https://sharedhealthmb.ca/files/covid-19-elevator-distancing-poster-large.pdf

https://sharedhealthmb.ca/files/covid-19-stairs-poster.pdf

https://sharedhealthmb.ca/covid19/providers/hand-hygiene-posters/