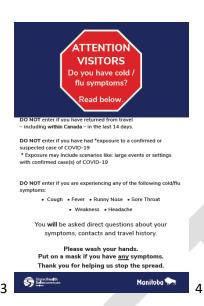

### Other posters

(Shared Health posters)

Shared health Soins communs

- b) Elevator Lobby
- Located at each elevator lobby
- Elevator social distance, use the stairs

Manitoba 🗫

- Cough etiquette
- Hand Hygiene

## Do not enter if you have:

- been in contact with someone that is confirmed to have COVID-19
- been notified that you were in a high risk setting for COVID-19 in the past 14 days (e.g., on a plane or at an event)
- · travelled outside Manitoba in the last 14 days