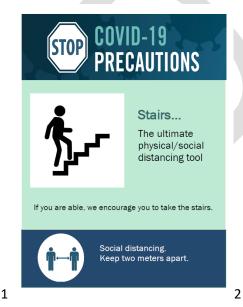

### Other posters

(Shared Health posters)

Shared health Soins communs

- b) Elevator Lobby
- Located at each elevator lobby
- Elevator social distance, use the stairs

Manitoba 🗫

- Cough etiquette
- Hand Hygiene

https://sharedhealthmb.ca/files/precautions-to-follow-letter.pdf

https://sharedhealthmb.ca/files/covid-19-elevator-distancing-poster-large.pdf

https://sharedhealthmb.ca/files/covid-19-stairs-poster.pdf

https://sharedhealthmb.ca/covid19/providers/hand-hygiene-posters/