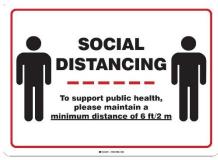

- 1. Resources and links are found on the last page on the document.
- 2. Where to use:
- a) Building Entrances
- Located at all building entrances
- Print large on sandwich board at University Centre, Dafoe Bus Terminal, Extended Ed Walkover, and Curry
- Have you performed your self assessment
- https://www.gov.mb.ca/asset library/en/coronavirus/COVID-19-poster-1.pdf
- https://www.gov.mb.ca/asset library/en/coronavirus/socialdistancinginfographic.pdf
- https://sharedhealthmb.ca/files/covid-19-screening-questions-poster-large.pdf
- https://sharedhealthmb.ca/files/attention-visitors-large.pdf

## e) Queuing

- Areas where there is cueing of more than 10 people for greater than a total of 30 min each day
- Floor decal being obtained through Province.
- Arrow also being obtained through Province.
- Student registration area, UMSU offices, Food service areas, Cashiers office, etc.
- https://manitoba.ca/covid19/resources/index.html