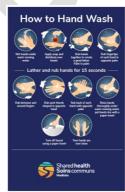

3

Located in washrooms

1

Lexan screens over urinals

Thank you for protecting patients

Manitoba

- https://sharedhealthmb.ca/files/covid-19-cell-phone-germs.pdf
- https://sharedhealthmb.ca/files/hand-hygiene.pdf
- https://sharedhealthmb.ca/files/disinfect-your-device.pdf
- https://sharedhealthmb.ca/files/hand-hygiene-wash.pdf
- <a href="https://www.westernsafetysign.com/collections/prevent-the-spread/filter-by-keyword-hand-washing">https://www.westernsafetysign.com/collections/prevent-the-spread/filter-by-keyword-hand-washing</a> (Shared Health posters)

Shared Health poster

Western Safety Sign Posters

https://www.ccohs.ca/products/posters/handwashing.html https://www.ccohs.ca/products/boutique/handwashing\_sticker/