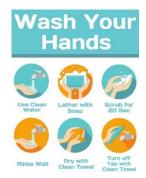

### Other posters

(Shared Health posters)

Shared health Soins communs

- b) Elevator Lobby
- Located at each elevator lobby
- Elevator social distance, use the stairs

Manitoba 🗫

- Cough etiquette
- Hand Hygiene

https://sharedhealthmb.ca/files/precautions-to-follow-letter.pdf

https://sharedhealthmb.ca/files/covid-19-elevator-distancing-poster-large.pdf

https://sharedhealthmb.ca/files/covid-19-stairs-poster.pdf

https://sharedhealthmb.ca/covid19/providers/hand-hygiene-posters/

3

Located in washrooms

1

Lexan screens over urinals

Thank you for protecting patients

Manitoba

- https://sharedhealthmb.ca/files/covid-19-cell-phone-germs.pdf
- https://sharedhealthmb.ca/files/hand-hygiene.pdf
- https://sharedhealthmb.ca/files/disinfect-your-device.pdf
- https://sharedhealthmb.ca/files/hand-hygiene-wash.pdf
- <a href="https://www.westernsafetysign.com/collections/prevent-the-spread/filter-by-keyword-hand-washing">https://www.westernsafetysign.com/collections/prevent-the-spread/filter-by-keyword-hand-washing</a> (Shared Health posters)

Shared Health poster

Western Safety Sign Posters

https://www.ccohs.ca/products/posters/handwashing.html https://www.ccohs.ca/products/boutique/handwashing\_sticker/