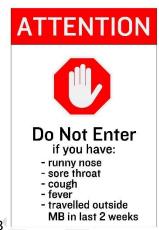

## Do not enter if you have:

- been in contact with someone that is confirmed to have COVID-19
- been notified that you were in a high risk setting for COVID-19 in the past 14 days (e.g., on a plane or at an event)
- · travelled outside Manitoba in the last 14 days

### Do not enter if you have a new onset of any of the following symptoms:

- Sore throat
  Shortness of breath

### Do not enter if you have a new onset of two or more of the following symptoms:

- Runny nose
- Headache
  Hoarse voice
- Muscle aches
- Fatigue Loss of taste or smell

## If any of the above apply, please:

- · limit your contact with others
- immediately self-isolate at home
- call Health Links-Info Santé for information about testing and self-isolation 204-788-8200 or toll-free 1-888-315-9257.