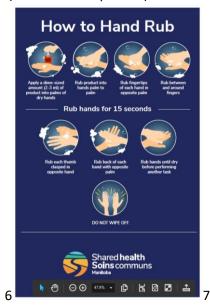

### Other posters

(Shared Health posters)

Shared health Soins communs

- b) Elevator Lobby
- Located at each elevator lobby
- Elevator social distance, use the stairs

Manitoba 🗫

- Cough etiquette
- Hand Hygiene

https://sharedhealthmb.ca/files/precautions-to-follow-letter.pdf

https://sharedhealthmb.ca/files/covid-19-elevator-distancing-poster-large.pdf

https://sharedhealthmb.ca/files/covid-19-stairs-poster.pdf

https://sharedhealthmb.ca/covid19/providers/hand-hygiene-posters/