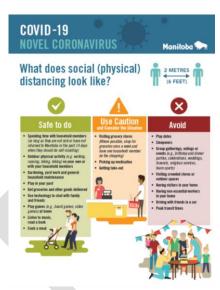

- 1. Resources and links are found on the last page on the document.
- 2. Where to use:
- a) Building Entrances
- Located at all building entrances
- Print large on sandwich board at University Centre, Dafoe Bus Terminal, Extended Ed Walkover, and Curry
- Have you performed your self assessment
- https://www.gov.mb.ca/asset library/en/coronavirus/COVID-19-poster-1.pdf
- https://www.gov.mb.ca/asset library/en/coronavirus/socialdistancinginfographic.pdf
- https://sharedhealthmb.ca/files/covid-19-screening-questions-poster-large.pdf
- https://sharedhealthmb.ca/files/attention-visitors-large.pdf