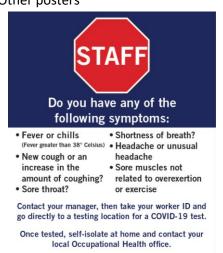

### Other posters

(Shared Health posters)

Shared health Soins communs

- b) Elevator Lobby
- Located at each elevator lobby
- Elevator social distance, use the stairs

Manitoba 🗫

- Cough etiquette
- Hand Hygiene

### Do not enter if you have a new onset of any of the following symptoms:

- Sore throat
  Shortness of breath

### Do not enter if you have a new onset of two or more of the following symptoms:

- Runny nose
- Headache
  Hoarse voice
- Muscle aches
- Fatigue Loss of taste or smell

## If any of the above apply, please:

- · limit your contact with others
- immediately self-isolate at home
- call Health Links-Info Santé for information about testing and self-isolation 204-788-8200 or toll-free 1-888-315-9257.