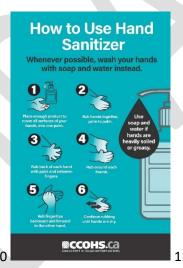

3

Located in washrooms

1

Lexan screens over urinals

Thank you for protecting patients

Manitoba

- https://sharedhealthmb.ca/files/covid-19-cell-phone-germs.pdf
- https://sharedhealthmb.ca/files/hand-hygiene.pdf
- https://sharedhealthmb.ca/files/disinfect-your-device.pdf
- https://sharedhealthmb.ca/files/hand-hygiene-wash.pdf
- <a href="https://www.westernsafetysign.com/collections/prevent-the-spread/filter-by-keyword-hand-washing">https://www.westernsafetysign.com/collections/prevent-the-spread/filter-by-keyword-hand-washing</a> (Shared Health posters)

Shared Health poster

Western Safety Sign Posters

https://www.ccohs.ca/products/posters/handwashing.html https://www.ccohs.ca/products/boutique/handwashing\_sticker/