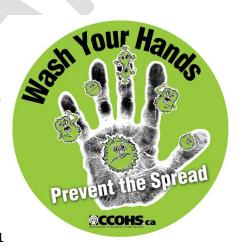

3

Located in washrooms

1

Lexan screens over urinals

Thank you for protecting patients

Manitoba

- https://sharedhealthmb.ca/files/covid-19-cell-phone-germs.pdf
- https://sharedhealthmb.ca/files/hand-hygiene.pdf
- https://sharedhealthmb.ca/files/disinfect-your-device.pdf
- https://sharedhealthmb.ca/files/hand-hygiene-wash.pdf
- <a href="https://www.westernsafetysign.com/collections/prevent-the-spread/filter-by-keyword-hand-washing">https://www.westernsafetysign.com/collections/prevent-the-spread/filter-by-keyword-hand-washing</a> (Shared Health posters)

Shared Health poster

Western Safety Sign Posters

https://www.ccohs.ca/products/posters/handwashing.html https://www.ccohs.ca/products/boutique/handwashing\_sticker/