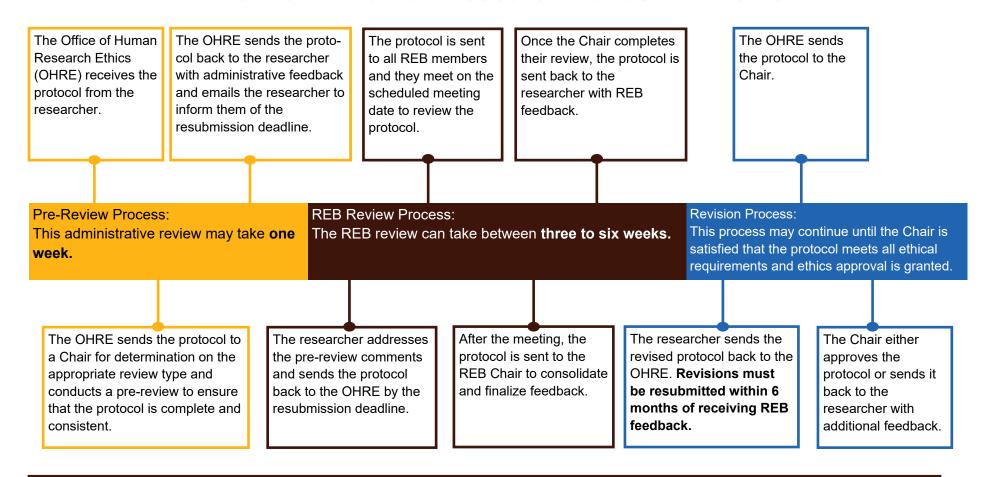

## Timeline for Human Research Ethics Full Review

REB approval applies to the ethical acceptability of the research and does not, in itself, constitute authorization for the research to proceed (TCPS 2, Article 6.3, Application).