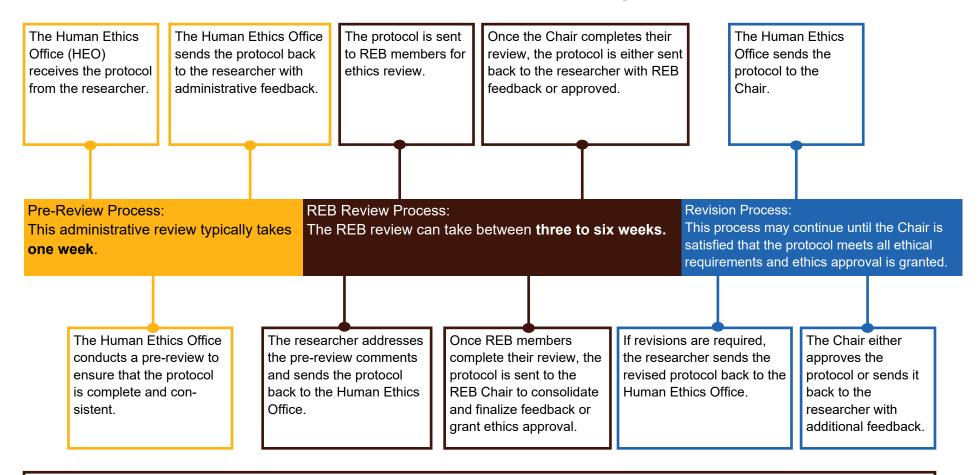

## Timeline for Human Research Ethics Delegated Review

REB approval applies to the ethical acceptability of the research and does not, in itself, constitute authorization for the research to proceed (TCPS 2, Article 6.3, Application).