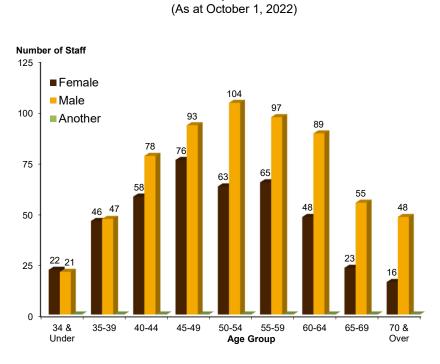

## FULL-TIME TENURED AND PROBATIONARY ACADEMIC STAFF BY AGE<sup>1</sup> AND GENDER<sup>2</sup>

University of Manitoba

Average Age: Female = 50 Male = 53 Another<sup>3</sup> = --- Overall = 52

|            | Female |     | Male  |     | Another <sup>3</sup> |   | Total |      |
|------------|--------|-----|-------|-----|----------------------|---|-------|------|
| Age Group  | Count  | %   | Count | %   | Count                | % | Count | %    |
| 34 & Under | 22     | 51% | 21    | 49% |                      |   | 43    | 100% |
| 35-39      | 46     | 49% | 47    | 51% |                      |   | 93    | 100% |
| 40-44      | 58     | 43% | 78    | 57% |                      |   | 136   | 100% |
| 45-49      | 76     | 45% | 93    | 55% |                      |   | 169   | 100% |
| 50-54      | 63     | 38% | 104   | 62% |                      |   | 167   | 100% |
| 55-59      | 65     | 40% | 97    | 60% |                      |   | 162   | 100% |
| 60-64      | 48     | 35% | 89    | 65% |                      |   | 137   | 100% |
| 65-69      | 23     | 29% | 55    | 71% |                      |   | 78    | 100% |
| 70 & Over  | 16     | 25% | 48    | 75% |                      |   | 64    | 100% |
| Total      | 417    |     | 632   |     | 3                    |   | 1052  |      |