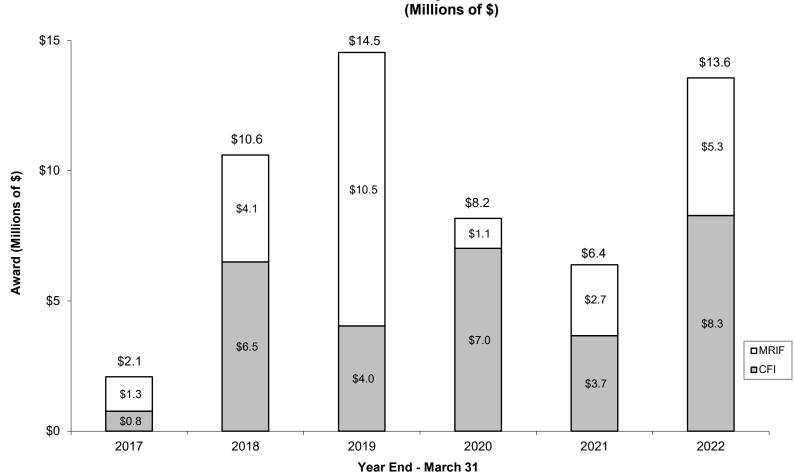

CANADIAN FOUNDATION FOR INNOVATION AND MANITOBA RESEARCH AND INNOVATION FUND AWARDS<sup>1,2,3</sup> University of Manitoba (Millions of \$)

1. Each bar represents the annual amount of Canadian Foundation for Innovation (CFI) awards, the amount of matching funding provided by the Manitoba Research and Innovation Fund (MRIF) awards, and MRIF funding to support other non-CFI-funded areas of research.

2. The values in this graph do not include the 20% matching funds that the University of Manitoba is required to contribute.

3. Source: FAST Reporting. These are revenues received as at March 31 for each year.

Note: Totals at the top of bars are correct. Summing each component within each bar (CFI and MRIF) may result in a rounding error of 1.