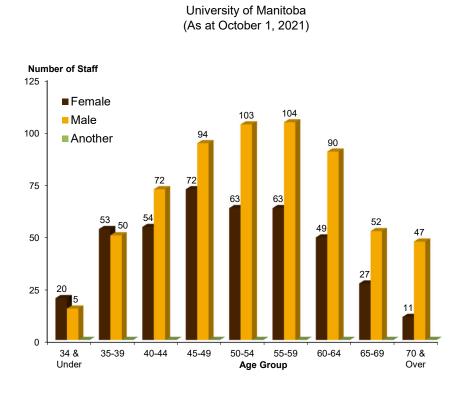

FULL-TIME TENURED AND PROBATIONARY ACADEMIC STAFF BY AGE<sup>1</sup> AND GENDER<sup>2</sup>

Average Age: Female = 50 Male = 53 Another<sup>3</sup> = --- Overall = 52

| Age Group  | Female |     | Male  |     | Another <sup>3</sup> |   | Total |      |
|------------|--------|-----|-------|-----|----------------------|---|-------|------|
|            | Count  | %   | Count | %   | Count                | % | Count | %    |
| 34 & Under | 20     | 57% | 15    | 43% |                      |   | 35    | 100% |
| 35-39      | 53     | 51% | 50    | 49% |                      |   | 103   | 100% |
| 40-44      | 54     | 43% | 72    | 57% |                      |   | 126   | 100% |
| 45-49      | 72     | 43% | 94    | 57% |                      |   | 166   | 100% |
| 50-54      | 63     | 38% | 103   | 62% |                      |   | 166   | 100% |
| 55-59      | 63     | 38% | 104   | 62% |                      |   | 167   | 100% |
| 60-64      | 49     | 35% | 90    | 65% |                      |   | 139   | 100% |
| 65-69      | 27     | 34% | 52    | 66% |                      |   | 79    | 100% |
| 70 & Over  | 11     | 19% | 47    | 81% |                      |   | 58    | 100% |
| Total      | 412    |     | 627   |     | 1                    |   | 1040  |      |

1. Age as at December 31, 2021 (staff counts as at October 1, 2021).

2. Gender identity options were expanded in 2018. The category "another" includes those who selected a gender identity other than male or female, and those who chose not to disclose an identity.

3. Counts suppressed due to low numbers.