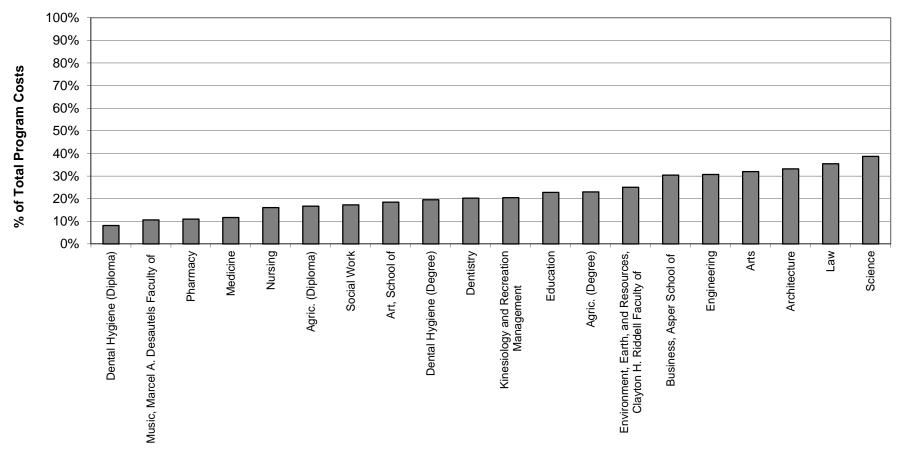

## TUITION FEES AS A PERCENTAGE OF TOTAL PROGRAM COSTS<sup>1,2,3,4</sup> University of Manitoba 2016-2017

## Faculty/College/School

- 1. Program Fees and Total Program Costs are used for the College of Dentistry and the Max Rady College of Medicine, and for the School of Dental Hygiene.
- 2. Faculty of Agricultural and Food Sciences percentage of total program costs are not comparable to previous years as faculty composition has changed.
- 3. Tuition fees for the Faculties of Engineering and Law include surcharge fees.
- 4. College of Rehabilitation Sciences not shown as program costs for its undergraduate program are not available.