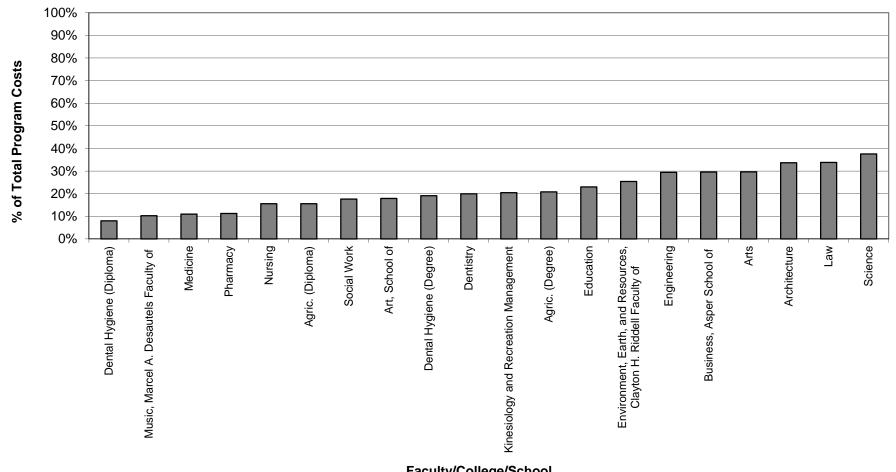

## TUITION FEES AS A PERCENTAGE OF TOTAL PROGRAM COSTS<sup>1,2,3,4</sup> 2015-2016

## Faculty/College/School

- 1. Program Fees and Total Program Costs are used for the College of Dentistry and College of Medicine, and for the School of Dental Hygiene.
- 2. Faculty of Agricultural and Food Sciences percentage of total program costs are not comparable to previous years as faculty composition has changed.

  3. Tuition fees for the Faculties of Engineering and Law include surcharge fees.
- 4. College of Rehabilitation Sciences not shown as program costs for its undergraduate program are not available.