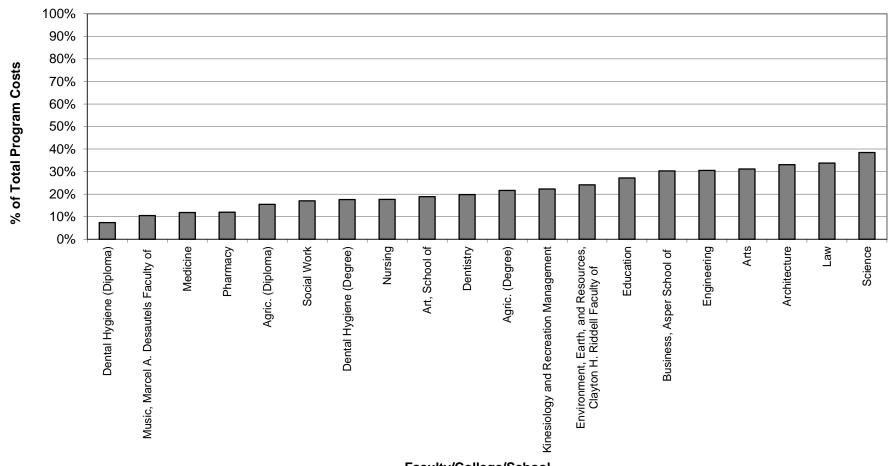

## TUITION FEES AS A PERCENTAGE OF TOTAL PROGRAM COSTS<sup>1,2,3,4,5</sup> 2014-2015

## Faculty/College/School

- 1. Program Fees and Total Program Costs are used for the College of Dentistry and College of Medicine, and for the School of Dental Hygiene.
- Faculty of Agricultural and Food Sciences percentage of total program costs are not comparable to previous years as faculty composition has changed.
  Tuition fees for the Faculties of Engineering and Law include surcharge fees.
- 4. Faculty of Human Ecology not shown as program costs are not comparable to previous years.
- 5. College of Rehabilitation Sciences not shown as program costs for its undergraduate program are not available.