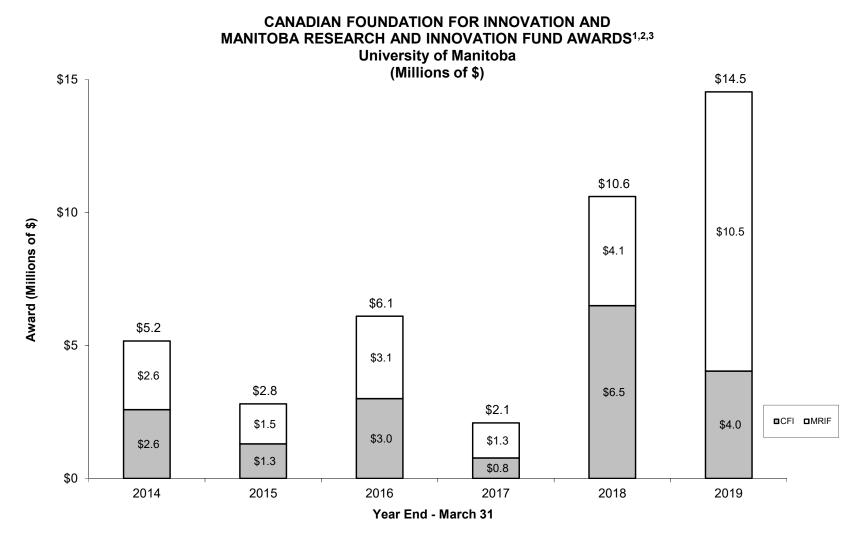

1. Each bar represents the annual amount of Canadian Foundation for Innovation (CFI) awards, the amount of matching funding provided by the Manitoba Research and Innovation Fund (MRIF) awards, and MRIF funding to support other non-CFI-funded areas of research.

2. The values in this graph do not include the 20% matching funds that the University of Manitoba is required to contribute.

3. Source: FAST Reporting. These are revenues received as at March 31 for each year.

Note: Totals at the top of bars are correct. Summing each component within each bar (CFI and MRIF) may result in a rounding error of .1.