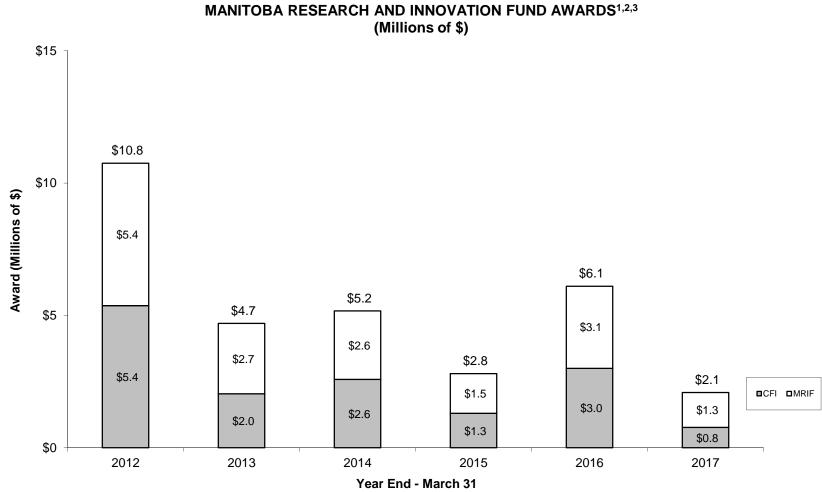

**CANADIAN FOUNDATION FOR INNOVATION AND** 

1. Each bar represents the annual amount of Canadian Foundation for Innovation (CFI) awards, the amount of matching funding provided by the Manitoba Research and Innovation Fund (MRIF) awards, and MRIF funding to support other non-CFI-funded areas of research.

2. The values in this graph do not include the 20% matching funds that the University of Manitoba is required to contribute.

3. Source: Annual Financial Report. These are revenues received as at March 31 for each year.

Note: Totals at the top of bars are correct. Summing each component within each bar (CFI and MRIF) may result in a rounding error of 1.