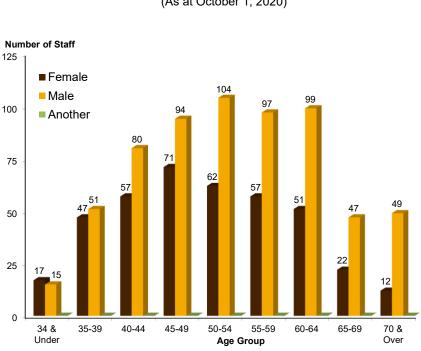

## FULL-TIME TENURED AND PROBATIONARY ACADEMIC STAFF BY AGE<sup>1</sup> AND GENDER<sup>2</sup>

University of Manitoba (As at October 1, 2020)

Average Age: Female = 50 Male = 53 Another = --- Overall = 52

|            | Female |     | Male  |     | Another <sup>3</sup> |   | Total |      |
|------------|--------|-----|-------|-----|----------------------|---|-------|------|
| Age Group  | Count  | %   | Count | %   | Count                | % | Count | %    |
| 34 & Under | 17     | 53% | 15    | 47% |                      |   | 32    | 100% |
| 35-39      | 47     | 48% | 51    | 52% |                      |   | 98    | 100% |
| 40-44      | 57     | 42% | 80    | 58% |                      |   | 137   | 100% |
| 45-49      | 71     | 43% | 94    | 57% |                      |   | 165   | 100% |
| 50-54      | 62     | 37% | 104   | 63% |                      |   | 166   | 100% |
| 55-59      | 57     | 37% | 97    | 63% |                      |   | 154   | 100% |
| 60-64      | 51     | 34% | 99    | 66% |                      |   | 150   | 100% |
| 65-69      | 22     | 32% | 47    | 68% |                      |   | 69    | 100% |
| 70 & Over  | 12     | 20% | 49    | 80% |                      |   | 61    | 100% |
| Total      | 396    |     | 636   |     |                      |   | 1032  |      |