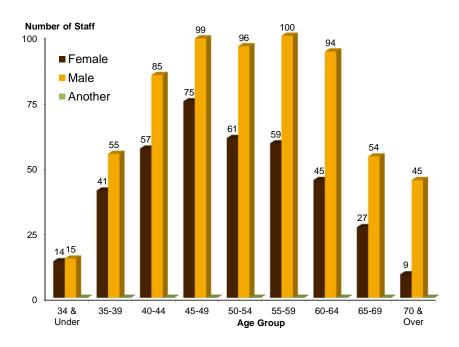

## FULL-TIME TENURED AND PROBATIONARY ACADEMIC STAFF BY AGE<sup>1</sup> AND GENDER<sup>2</sup>

University of Manitoba (As at October 1, 2019)

Average Age: Female = 51 Male = 53 Another = --- Overall = 52

|            | Female |     | Male  |     | Another <sup>3</sup> |   | Total |      |
|------------|--------|-----|-------|-----|----------------------|---|-------|------|
| Age Group  | Count  | %   | Count | %   | Count                | % | Count | %    |
| 34 & Under | 14     | 48% | 15    | 52% |                      |   | 29    | 100% |
| 35-39      | 41     | 43% | 55    | 57% |                      |   | 96    | 100% |
| 40-44      | 57     | 40% | 85    | 60% |                      |   | 142   | 100% |
| 45-49      | 75     | 43% | 99    | 57% |                      |   | 174   | 100% |
| 50-54      | 61     | 39% | 96    | 61% |                      |   | 157   | 100% |
| 55-59      | 59     | 37% | 100   | 63% |                      |   | 159   | 100% |
| 60-64      | 45     | 32% | 94    | 68% |                      |   | 139   | 100% |
| 65-69      | 27     | 33% | 54    | 67% |                      |   | 81    | 100% |
| 70 & Over  | 9      | 17% | 45    | 83% |                      |   | 54    | 100% |
| Total      | 388    |     | 643   |     |                      |   | 1031  |      |