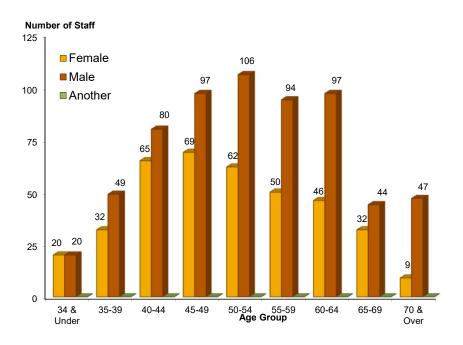

## FULL-TIME TENURED AND PROBATIONARY ACADEMIC STAFF BY AGE<sup>1</sup> AND GENDER<sup>2</sup>

University of Manitoba (As at October 1, 2018)

Average Age: Female = 51 Male = 53 Another = --- Overall = 52

| Age Group  | Female |     | Male  |     | Another <sup>3</sup> |   | Total |      |
|------------|--------|-----|-------|-----|----------------------|---|-------|------|
|            | Count  | %   | Count | %   | Count                | % | Count | %    |
| 34 & Under | 20     | 50% | 20    | 50% |                      |   | 40    | 100% |
| 35-39      | 32     | 40% | 49    | 60% |                      |   | 81    | 100% |
| 40-44      | 65     | 45% | 80    | 55% |                      |   | 145   | 100% |
| 45-49      | 69     | 42% | 97    | 58% |                      |   | 166   | 100% |
| 50-54      | 62     | 37% | 106   | 63% |                      |   | 168   | 100% |
| 55-59      | 50     | 35% | 94    | 65% |                      |   | 144   | 100% |
| 60-64      | 46     | 32% | 97    | 68% |                      |   | 143   | 100% |
| 65-69      | 32     | 42% | 44    | 58% |                      |   | 76    | 100% |
| 70 & Over  | 9      | 16% | 47    | 84% |                      |   | 56    | 100% |
| Total      | 385    |     | 634   |     |                      |   | 1019  |      |