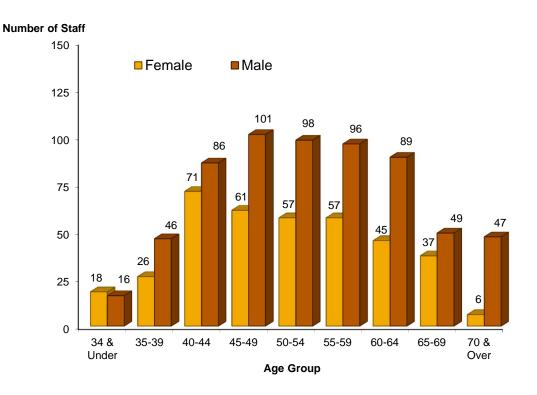

## FULL-TIME TENURED AND PROBATIONARY ACADEMIC STAFF BY AGE<sup>1</sup> AND GENDER

University of Manitoba (As at October 1, 2017)

Average Age: Female = 51 Male = 53 Overall = 52

|            | Female |     | Male  |     | Total |      |
|------------|--------|-----|-------|-----|-------|------|
| Age Group  | Count  | %   | Count | %   | Count | %    |
| 34 & Under | 18     | 53% | 16    | 47% | 34    | 100% |
| 35-39      | 26     | 36% | 46    | 64% | 72    | 100% |
| 40-44      | 71     | 45% | 86    | 55% | 157   | 100% |
| 45-49      | 61     | 38% | 101   | 62% | 162   | 100% |
| 50-54      | 57     | 37% | 98    | 63% | 155   | 100% |
| 55-59      | 57     | 37% | 96    | 63% | 153   | 100% |
| 60-64      | 45     | 34% | 89    | 66% | 134   | 100% |
| 65-69      | 37     | 43% | 49    | 57% | 86    | 100% |
| 70 & Over  | 6      | 11% | 47    | 89% | 53    | 100% |
| Total      | 378    |     | 628   |     | 1006  |      |