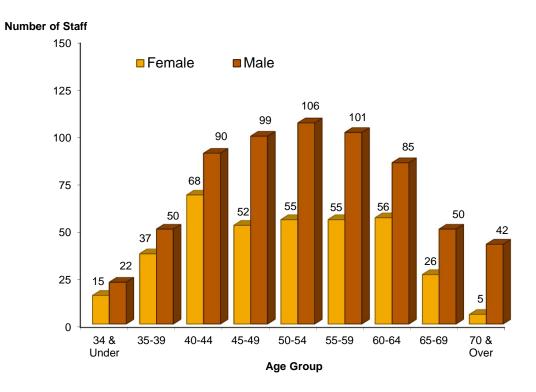

## FULL-TIME TENURED AND PROBATIONARY ACADEMIC STAFF BY AGE<sup>1</sup> AND GENDER

(As at October 1, 2016)

Average Age: Female = 51 Male = 53 Overall = 52

|            | Female |     | Male  |     | Total |      |
|------------|--------|-----|-------|-----|-------|------|
| Age Group  | Count  | %   | Count | %   | Count | %    |
| 34 & Under | 15     | 41% | 22    | 59% | 37    | 100% |
| 35-39      | 37     | 43% | 50    | 57% | 87    | 100% |
| 40-44      | 68     | 43% | 90    | 57% | 158   | 100% |
| 45-49      | 52     | 34% | 99    | 66% | 151   | 100% |
| 50-54      | 55     | 34% | 106   | 66% | 161   | 100% |
| 55-59      | 55     | 35% | 101   | 65% | 156   | 100% |
| 60-64      | 56     | 40% | 85    | 60% | 141   | 100% |
| 65-69      | 26     | 34% | 50    | 66% | 76    | 100% |
| 70 & Over  | 5      | 11% | 42    | 89% | 47    | 100% |
| Total      | 369    |     | 645   |     | 1014  |      |