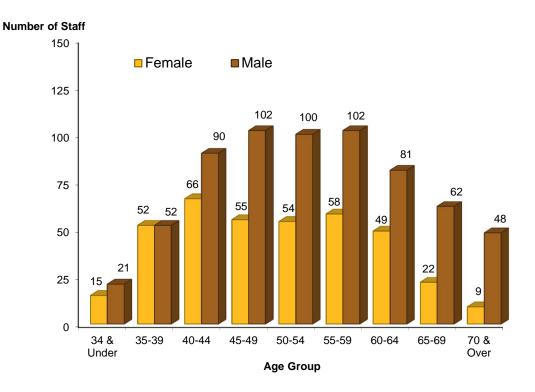

## FULL-TIME TENURED AND PROBATIONARY ACADEMIC STAFF BY AGE<sup>1</sup> AND GENDER

(As at October 1, 2015)

Average Age: Female = 50 Male = 53 Overall = 52

|            | Female |     | Male  |     | Total |      |
|------------|--------|-----|-------|-----|-------|------|
| Age Group  | Count  | %   | Count | %   | Count | %    |
| 34 & Under | 15     | 46% | 21    | 54% | 36    | 100% |
| 35-39      | 52     | 47% | 52    | 53% | 104   | 100% |
| 40-44      | 66     | 34% | 90    | 66% | 156   | 100% |
| 45-49      | 55     | 37% | 102   | 63% | 157   | 100% |
| 50-54      | 54     | 37% | 100   | 63% | 154   | 100% |
| 55-59      | 58     | 33% | 102   | 67% | 160   | 100% |
| 60-64      | 49     | 39% | 81    | 61% | 130   | 100% |
| 65-69      | 22     | 18% | 62    | 82% | 84    | 100% |
| 70 & Over  | 9      | 10% | 48    | 90% | 57    | 100% |
| Total      | 380    |     | 658   |     | 1038  |      |