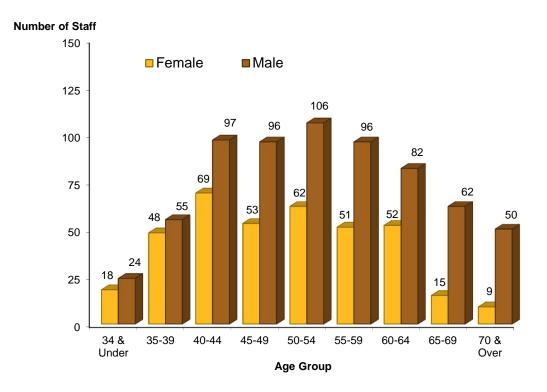

## FULL-TIME TENURED AND PROBATIONARY ACADEMIC STAFF BY AGE<sup>1</sup> AND GENDER

(As at October 1, 2014)

Average Age: Female = 50 Male = 53 Overall = 52

|            | Female |     | Male  |     | Total |      |
|------------|--------|-----|-------|-----|-------|------|
| Age Group  | Count  | %   | Count | %   | Count | %    |
| 34 & Under | 18     | 46% | 24    | 54% | 42    | 100% |
| 35-39      | 48     | 47% | 55    | 53% | 103   | 100% |
| 40-44      | 69     | 34% | 97    | 66% | 166   | 100% |
| 45-49      | 53     | 37% | 96    | 63% | 149   | 100% |
| 50-54      | 62     | 37% | 106   | 63% | 168   | 100% |
| 55-59      | 51     | 33% | 96    | 67% | 147   | 100% |
| 60-64      | 52     | 39% | 82    | 61% | 134   | 100% |
| 65-69      | 15     | 18% | 62    | 82% | 77    | 100% |
| 70 & Over  | 9      | 10% | 50    | 90% | 59    | 100% |
| Total      | 377    |     | 668   |     | 1045  |      |

<sup>1.</sup> Age as at December 31, 2014 (staff counts as at October 1, 2014).