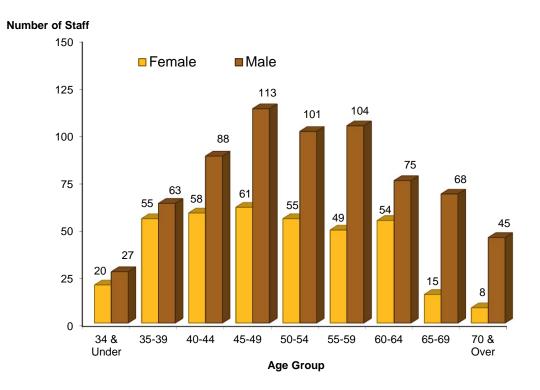

## FULL-TIME TENURED AND PROBATIONARY ACADEMIC STAFF BY AGE<sup>1</sup> AND GENDER

(As at October 1, 2013)

Average Age: Female = 50 Male = 52 Overall = 51

|            | Female |     | Male  |     | Total |      |
|------------|--------|-----|-------|-----|-------|------|
| Age Group  | Count  | %   | Count | %   | Count | %    |
| 34 & Under | 20     | 46% | 27    | 54% | 47    | 100% |
| 35-39      | 55     | 47% | 63    | 53% | 118   | 100% |
| 40-44      | 58     | 34% | 88    | 66% | 146   | 100% |
| 45-49      | 61     | 37% | 113   | 63% | 174   | 100% |
| 50-54      | 55     | 37% | 101   | 63% | 156   | 100% |
| 55-59      | 49     | 33% | 104   | 67% | 153   | 100% |
| 60-64      | 54     | 39% | 75    | 61% | 129   | 100% |
| 65-69      | 15     | 18% | 68    | 82% | 83    | 100% |
| 70 & Over  | 8      | 10% | 45    | 90% | 53    | 100% |
| Total      | 375    |     | 684   |     | 1059  |      |