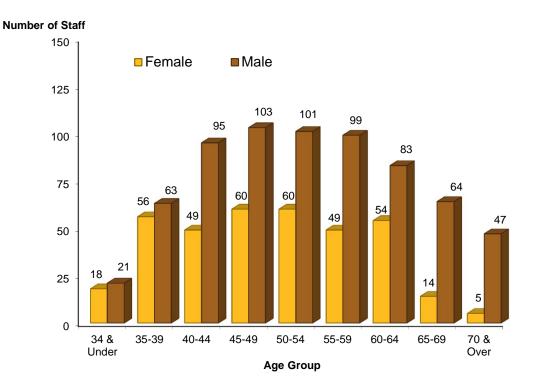

## FULL-TIME TENURED AND PROBATIONARY ACADEMIC STAFF BY AGE<sup>1</sup> AND GENDER

As at October 1, 2012

Average Age: Female = 49 Male = 53 Overall = 52

| Age Group  | Female |     | Male  |     | Total |      |
|------------|--------|-----|-------|-----|-------|------|
|            | Count  | %   | Count | %   | Count | %    |
| 34 & Under | 18     | 46% | 21    | 54% | 39    | 100% |
| 35-39      | 56     | 47% | 63    | 53% | 119   | 100% |
| 40-44      | 49     | 34% | 95    | 66% | 144   | 100% |
| 45-49      | 60     | 37% | 103   | 63% | 163   | 100% |
| 50-54      | 60     | 37% | 101   | 63% | 161   | 100% |
| 55-59      | 49     | 33% | 99    | 67% | 148   | 100% |
| 60-64      | 54     | 39% | 83    | 61% | 137   | 100% |
| 65-69      | 14     | 18% | 64    | 82% | 78    | 100% |
| 70 & Over  | 5      | 10% | 47    | 90% | 52    | 100% |
| Total      | 365    |     | 676   |     | 1041  |      |