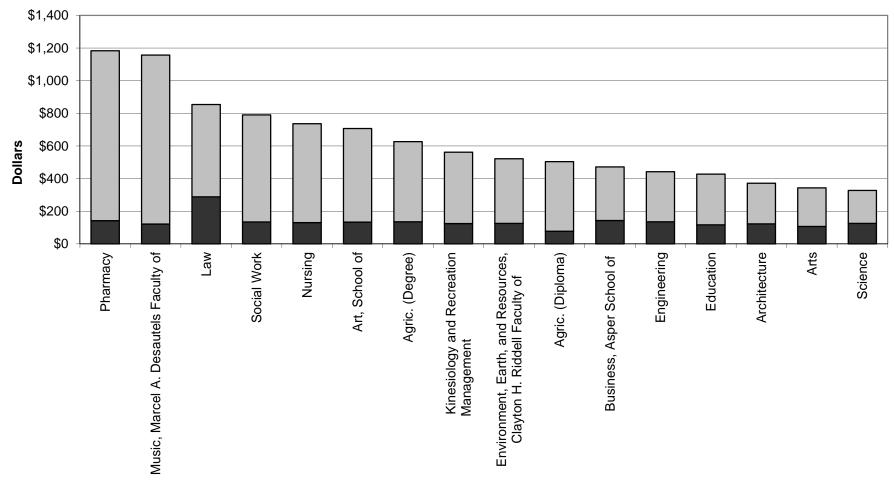

## TUITION FEES AS COMPARED TO PROGRAM COSTS PER CREDIT HOUR<sup>1,2,3,4</sup> 2014-2015

## Faculty/College/School

- 1. Faculty of Agricultural and Food Sciences program costs are not comparable to previous years as faculty composition has changed.
- 2. Tuition fees for the Faculties of Engineering and Law include surcharge fees.
- 3. College of Rehabilitation Sciences not shown as program costs for its undergraduate program are not available.
- 4. Faculty of Human Ecology not shown as program costs are not comparable to previous years.
- Balance of Program Costs Per Credit Hour Not Accounted for by Tuition Fees
- Tuition Fees Per Credit Hour