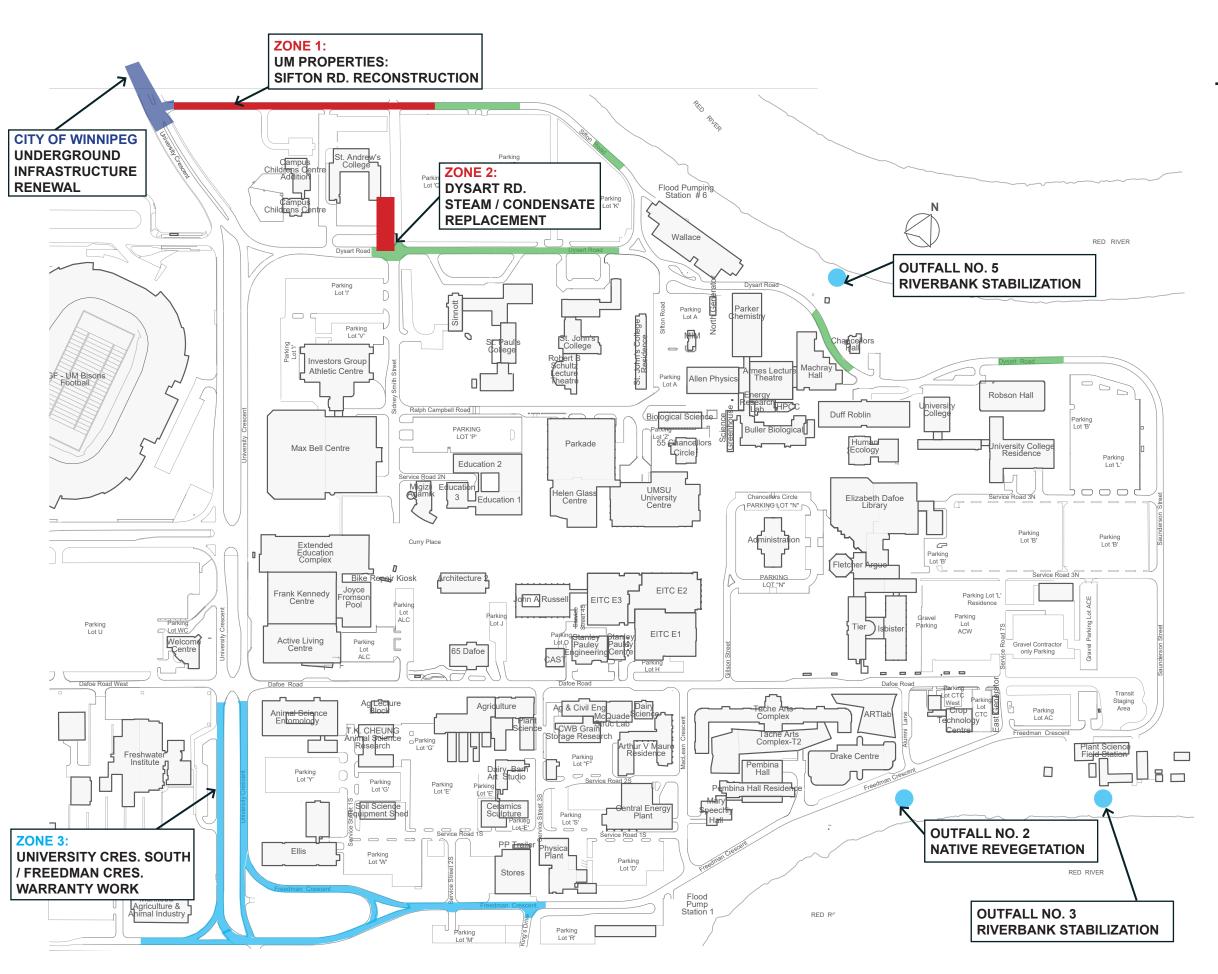

#### ROAD CLOSURES

CONSTRUCTION SITE WARRANTY AND DEFICIENCY WORK NOTE: NOT ALL SITES SHOWN

ANNUAL\* ROAD REPAIRS - MAJOR REPAIRS \* CAMPUS WIDE ROAD / PARKING LOT AND WALKWAY REPAIRS FROM MAY - AUGUST

CITY OF WINNIPEG ROAD CONSTRUCTION

# ZONE 1: SIFTON RD.

#### ROAD RECONSTRUCTION

- Starting April 22.
- Partial closure of Sifton Rd.
- No pedestrian/cycling access to Southwood.
- Parking lot access to be impacted early May.
- Emergency access and service vehicle/ deliveries maintained.

## ZONE 2: SIDNEY SMITH ST. / DYSART RD.

#### STEAM / CONDENSATE REPLACEMENT

- Starting early June.
- Construction in boulevard
- Access to Parking Lot Q / K maintained via detour.

## ZONE 3: UNIVERSITY CRES. / FREEDMAN CRES. / KING'S DR.

- CONSTRUCTION DEFICIENCIES / LANDSCAPE IMPROVEMENTS
- Starting early June.
- Partial lane closures for warranty work expected.
- Vehicular and Pedestrian access maintained.

# CITY OF WINNIPEG: UNIVERSITY CRES.

- UNDERGROUND INFRASTRUCTURE RENEWAL - LAND DRAINAGE
- Starting early June.
- Partial lane closures expected.
- Contact 311 for more information.