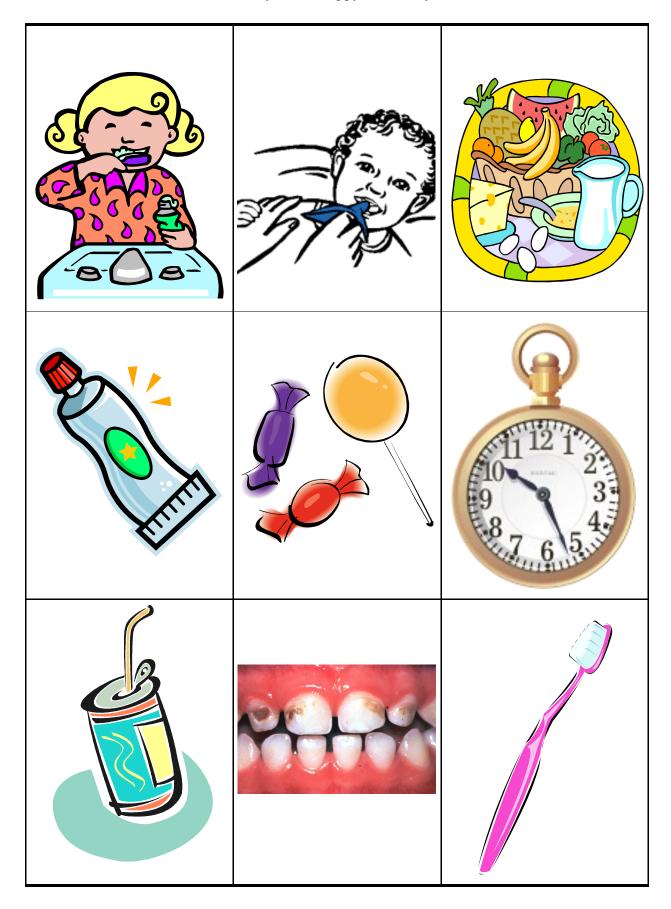

## **Dental Bingo Calling Cards**

Healthy Smile Happy Child Project

| Eat healthy foods<br>from the 4 food<br>groups for healthy<br>teeth and bodies!    | Even babies without teeth need their mouths cleaned! Use a clean, damp cloth.                                                | Brush your teeth:  Before school  After meals and snacks Before bed                                                                                                                                                                                                                                                       |
|------------------------------------------------------------------------------------|------------------------------------------------------------------------------------------------------------------------------|---------------------------------------------------------------------------------------------------------------------------------------------------------------------------------------------------------------------------------------------------------------------------------------------------------------------------|
| Brush your teeth for<br>2 minutes 2 times a<br>day!                                | Candy is made with sugar and can stick to teeth! Limit the amount of candy you eat and make sure you brush your teeth after! | Fluoride toothpaste amounts:  Children from birth to 3 years of age: ask your dental professional if your child is at risk for tooth decay*  If child is at risk, use a small amount (the size of a grain of rice) of fluoride toothpaste  For children from 3-6 years of age: use a green pea sized amount of toothpaste |
| Everyone in your house should have their own tooth-brush! Sharing will pass germs! | This is what Early<br>Childhood Tooth<br>Decay (Cavities) can<br>look like! Take good<br>Care of your teeth!                 | Pop has lots of sugar<br>and that can cause<br>cavities! Water and<br>milk are better drink<br>choices!                                                                                                                                                                                                                   |